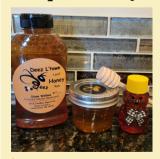

#### **RECYCLE & REUSE**

Bring back your glass honey jar and I'll take \$1 off your next jar.

This 1-pound squeeze or glass bottle makes a great gift for your tea lovers, bakers, and anyone who suffers from seasonal allergies. We also carry a 4oz glass jar with a dipper and a cute little 2oz Baby Bear that make great stocking stuffers.